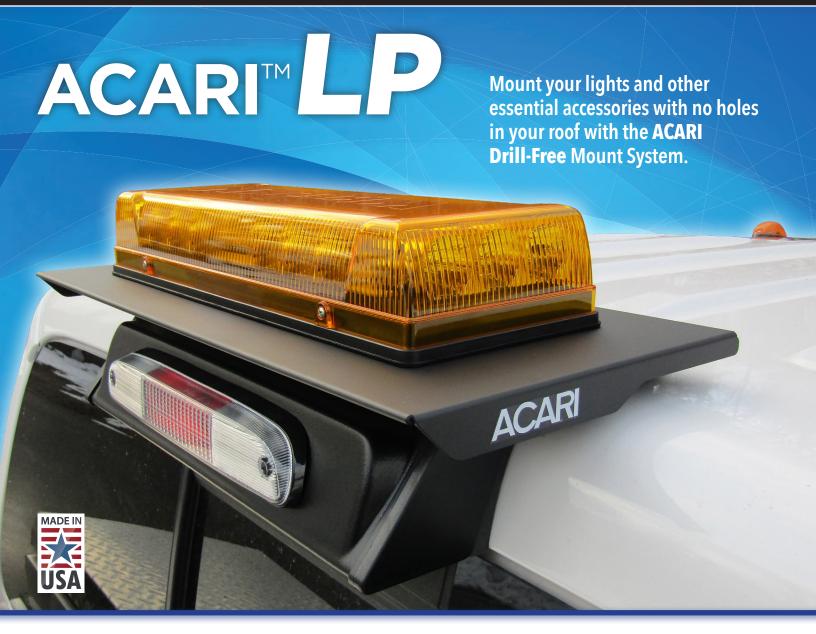

### THE ACARI LP SERIES

- The LP Series eliminates the heavy upper deck, endcaps, and gaskets found in the 01 Series
- Sitting only approx. 1.15" above the cab, the redesigned top cuts down on install time, and has a reduced weight with a decrease in wind resistance by 35%
- A new and improved mount, the LP Series is perfect for all your roof top accessories

The ACARITM LP is our Best Selling mount. Built to make your job an easier one. With our patented design, our mount makes it possible to mount your roof top accessory with ZERO damage to your truck. The ACARITM LP is a new Low Profile design, made of high grade aluminum and features a UV protected black satin powder coat finish.