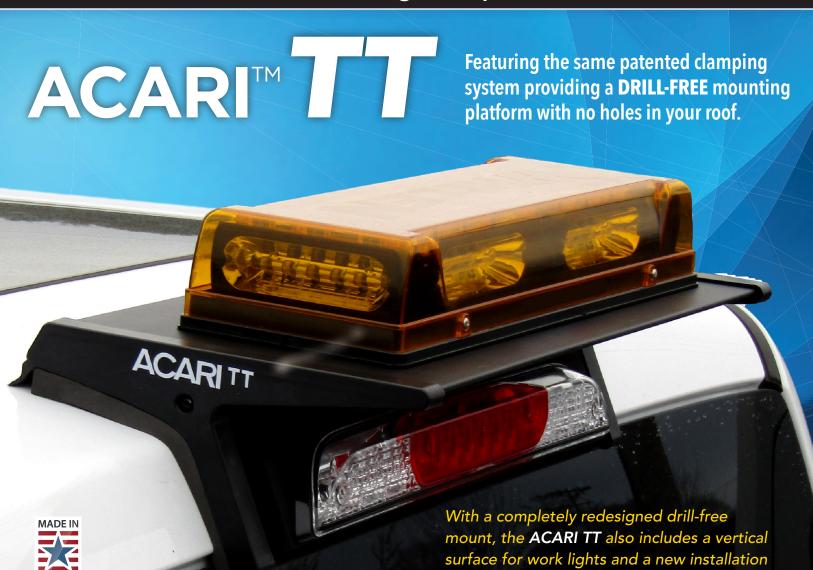

### THE ACARI TT SERIES

- Military Grade, Powdercoated Aluminum
- Water Tight Foam Gasket System
- 100% Designed, Manufactured, and Assembled in the USA
- For Fleet or Single Vehicle Application
- Reduced weight, cost and install time

Over the past 10 years, ACARI Engineering has successfully introduced a revolutionary drill-free mounting system for the work truck industry. With over **500,00 ACARI RTMs** in the field, our next innovation, the **ACARI TT**, has been designed using a new **mono-body shape** that makes mounting your rooftop accessories simple and ecomomical.

process making it easier and faster than ever.