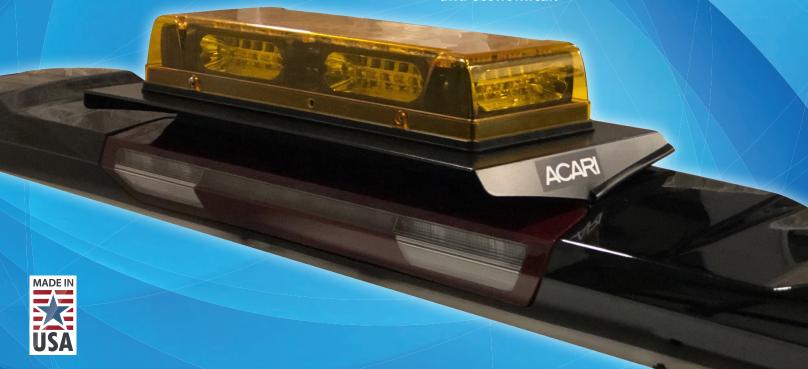

# ACARI<sup>M</sup> TALON

The **ACARI Talon** has been designed specifically for the new spoiler applique now found on the **2020 Chevrolet** and **GM** pickup trucks.

The revolutionary new mount system provides a flat **180 square inch surface** for mounting your lighting and accessories that is simple and economical!

With over **500,000 ACARI RTMs** in the field, our latest innovation, the **ACARI Talon**, is a completely redesigned drill-free mount offering an industry first solution to the **GM** and **Chevrolet** spoiler design.

Using a sleek new **mono-body** shape the **Talon** makes mounting your rooftop accessories simple and economical.