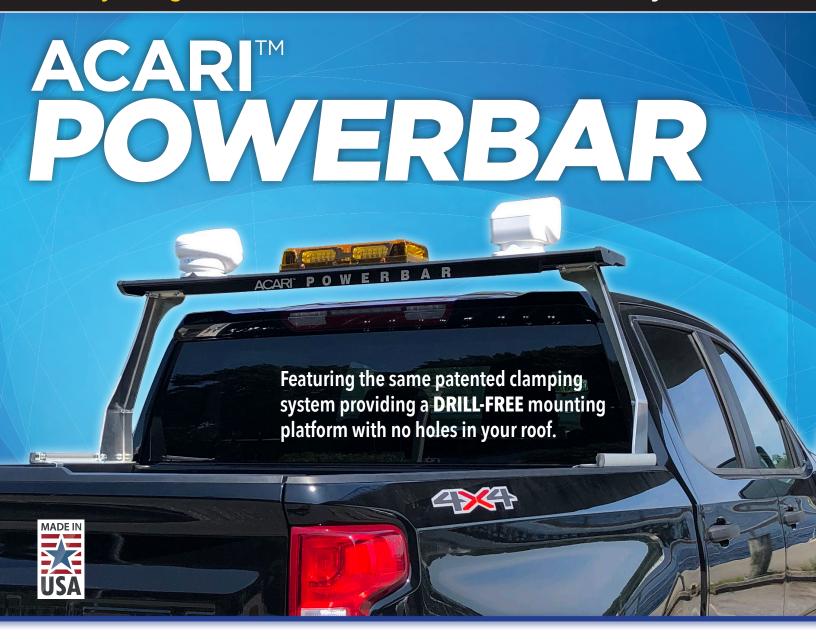

### THE ACARI POWERBAR

- Lightweight, Military Grade, Aluminum
- Sleek Low Profile Aerodynamic Design
- Over 3 Square Feet of Mounting Area
- Wiring Channels to Protect Power Leads
- Rugged, Welded Construction

ACARI's new **POWERBAR** mounting platform provides an alternative to the current Roof Top Mounts or Headache bars. The ACARI **POWER-BAR** retains the convenience of fast and Drill-Free installation while providing a larger surface area and better cable management. Mount emergency lights, search lights, GPS and other apparatus on an extruded aluminum deck and run all the cables and wiring through easily accessible channels.