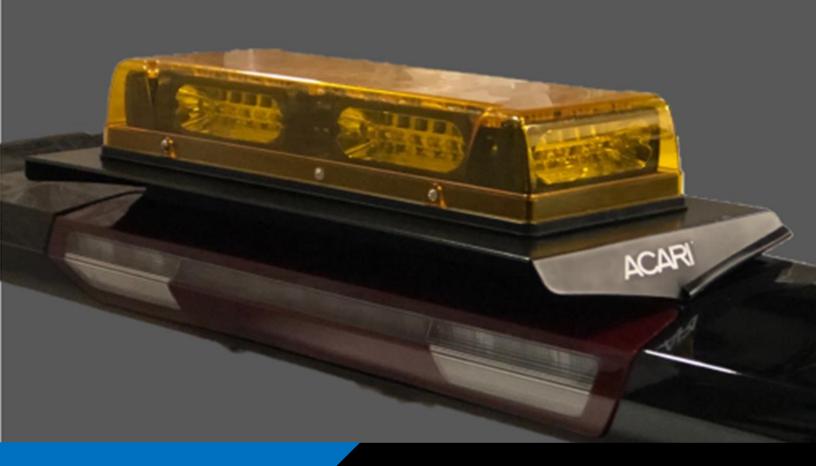

## **SPOILER ALERT!**

for 2020 <u>GM</u> & <u>CHEVROLET</u> 1500—4500 LT & LD with the NEW SPOILER APPLIQUE

THE ACARI TALON HAS BEEN DESIGNED SPECIFICALLY FOR THE NEW SPOILER APPLIQUE NOW FOUND ON THE 2020 CHEVROLET AND GM PICKUP TRUCKS.

## ACARI<sup>™</sup> Talon <sup>™</sup>

With over 500,000 ACARI RTMs in the field, our latest innovation, the ACARI Talon, is a completely redesigned drill-free mount offering an industry first solution to the GM & Chevrolet Spoiler design.

## FOR 2020 GM & CHEVROLET 1500-4500 LT & LD

 $\sqrt{\mathsf{MILITARY}}$  GRADE, WELDED ALUMINUM CONSTRUCTION WITH DURABLE POWDERCOAT FINISH

 $\sqrt{\text{REDUCED WEIGHT, INSTALL TIME, COSTS}}$ 

 $\sqrt{\mathsf{DESIGNED}}$ , MANUFACTURED, AND ASSEMBLED 100% IN USA