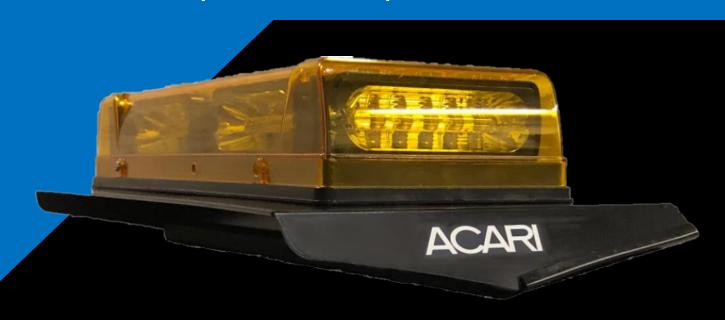

## ACARI<sup>™</sup> Talon <sup>™</sup>

With over 500,000 ACARI RTMs in the field, our latest innovation, the ACARI Talon, is a completely redesigned drill-free mount offering an industry first solution to the GM & Chevrolet Spoiler design.

Using a sleek new mono-body shape the Talon makes mounting your rooftop accessories simple and economical.